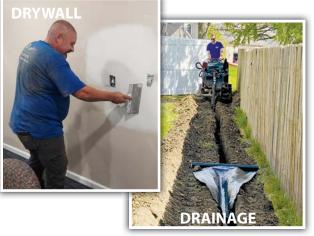

## **HANDYMAN**

- ✓ Home Repair
- Power Washing
- ✓ Gutter Cleaning
- Gutter Guards
- **✓** Drywall Repair
- ✓ Painting
- ✓ Roofing Repairs
- ✓ Siding Repairs
- ✓ General Repairs

- **✓** Handyman
- ✓ Deck Repairs
- ✓ Deck Staining
- ✓ Storm Damage
- ✓ Skid Steer
- **✓** Drainage
- **✓** Sump Pumps
- **✓** Plumbing
- **✓** Electrical